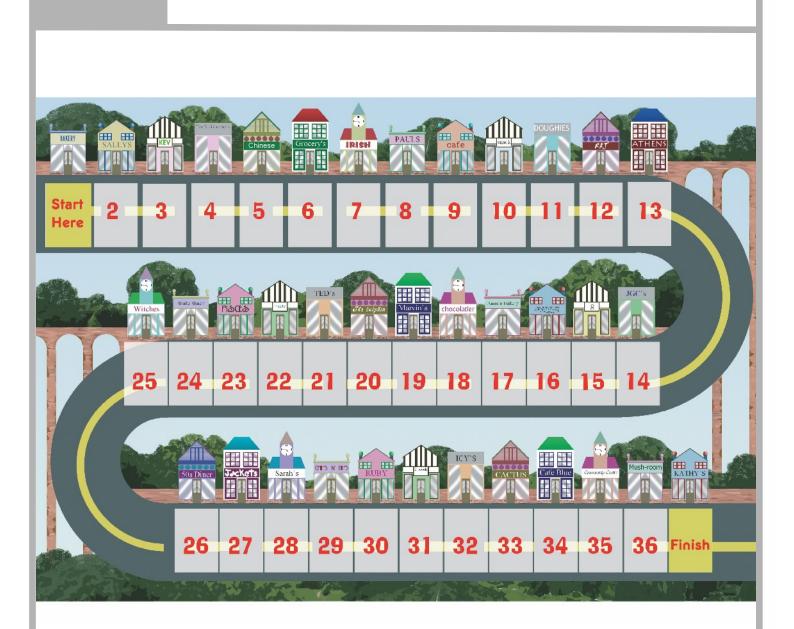

#### HOW TO PLAY:

This game can be played by two to five players. Place the "Food Shops" board and the "Food Choice" board on the table. Each player will need a Score Sheet, a Healthy Food Chart, a counter (you can use the pre-made counters or ask the students to make their own) and a pencil to write with. Players throw the dice provided to move forward one square or two squares along the "Food Shops" board. Players have to keep score on the Score Sheet: They start with a score of 10, then add and

subtract numbers as they are told on the "Food Choice" board.

When players reach the end of the game they can see if they are healthy eaters or not by checking their score on the Score Comments Sheet.

At the end of the game players have to pick out all the healthy food from the "Food Choice" board and fill in the Healthy Food Chart by putting a tick ( $\sqrt{}$ ) in the right column.