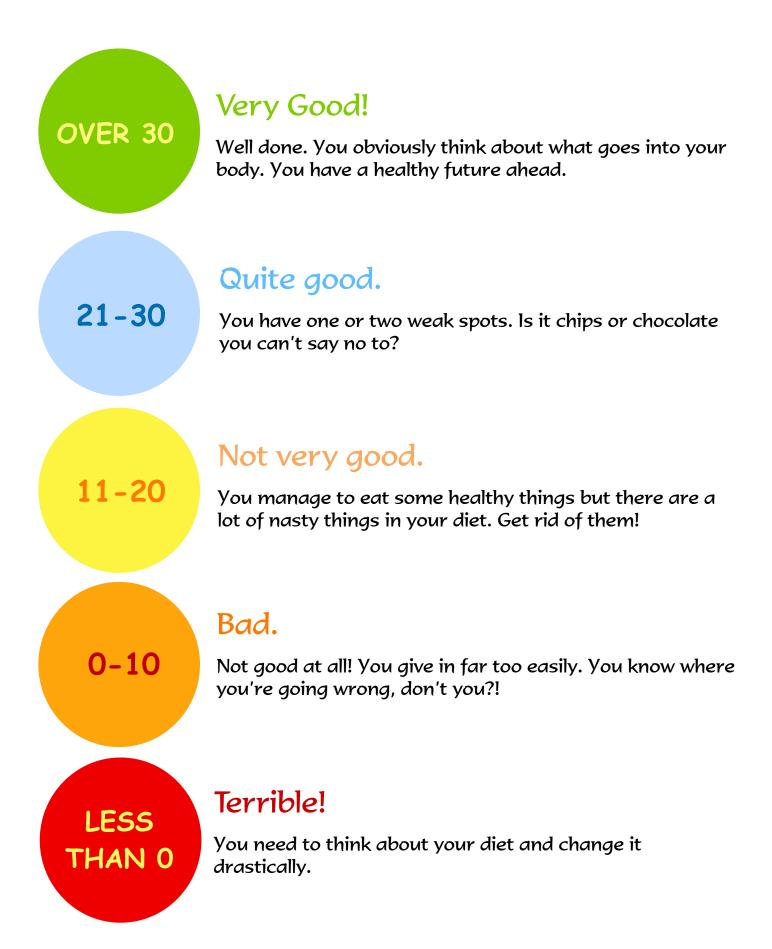

subtract numbers as they are told on the "Food Choice" board.

When players reach the end of the game they can see if they are healthy eaters or not by checking their score on the Score Comments Sheet.

At the end of the game players have to pick out all the healthy food from the "Food Choice" board and fill in the Healthy Food Chart by putting a tick ( $\sqrt{}$ ) in the right column.