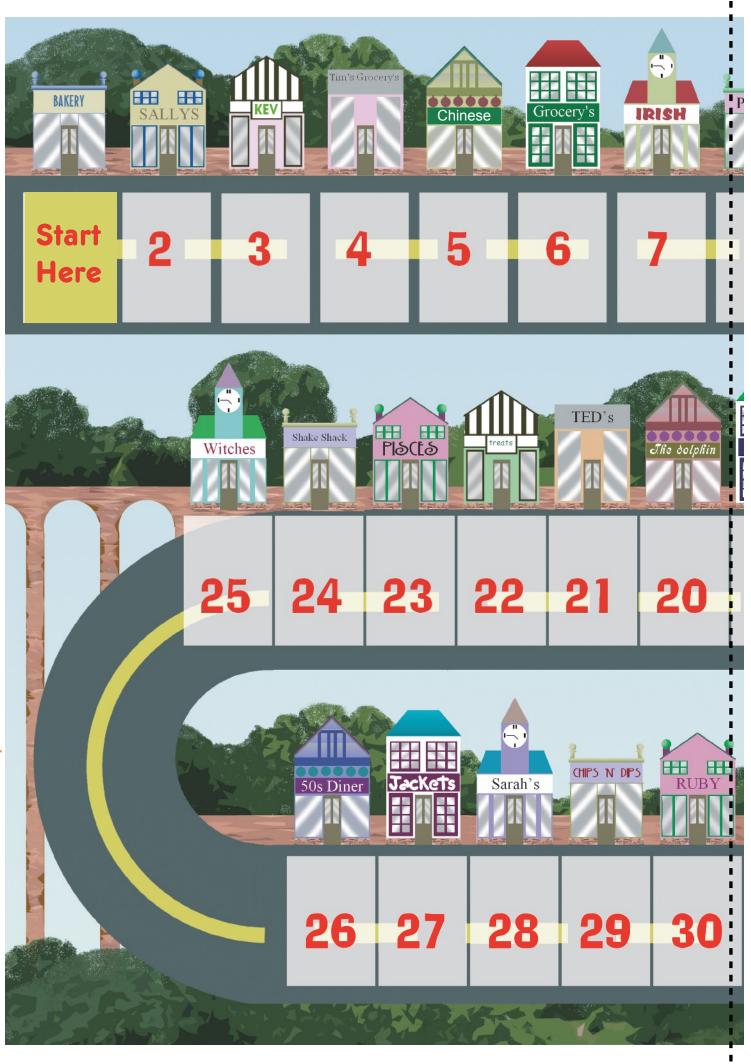

Health Game - "Food hops" Board

© 2012 Mantra Lingua: all rights reserved. No copying without permission www.mantralingua.com (This is the right half of the game board. Glue to the left one, mount or laminate.)

| alingua.com<br>- laminate.)                                                                                                                                                                                         | 1                                                                                             | 2                                                                                          | 3                                                                               | 4                                                                                                                                | 5                                                                                    |
|---------------------------------------------------------------------------------------------------------------------------------------------------------------------------------------------------------------------|-----------------------------------------------------------------------------------------------|--------------------------------------------------------------------------------------------|---------------------------------------------------------------------------------|----------------------------------------------------------------------------------------------------------------------------------|--------------------------------------------------------------------------------------|
| © 2012 Mantra Lingua: all rights reserved. No copying without permission www.mantralingua.com<br>(This is the left half of the game board. Cut along the dotted line and glue to the right one, mount or laminate.) | START                                                                                         | Wholemeal toast<br>for breakfast.<br>ADD 3<br>POINTS                                       | Caramel bar for<br>break time.<br>LOSE 2<br>POINTS                              | The Grocery is<br>selling fruits and<br>vegetables. You<br>buy an apple for<br>a morning snack.<br>Excellent!<br>ADD 2<br>POINTS | Chips for lunch<br>Too much fat!<br>LOSE 4<br>POINTS                                 |
| © 2012 Mantra Lingua: all rights re<br>(This is the left half of the game board. Cut along                                                                                                                          | 11<br>Jam doughnuts<br>after lunch. Oh<br>dear!<br>LOSE 3<br>POINTS                           | 12<br>Vegetable carry<br>with wholemeal<br>rice. Excellent!<br>ADD 4<br>POINT              | 13<br>Low fat Greek<br>yogurt for a<br>quick snack.<br>Good!<br>ADD 3<br>POINTS | 14<br>Hamburger and<br>chips for dinner.<br>Oh dear!!<br>LOSE 3<br>POINTS                                                        | 15<br>Homemade<br>lentils soup with<br>wholemeal<br>baguette. Yum<br>ADD 4<br>POINTS |
| Choice" Board                                                                                                                                                                                                       | 21<br>Organic broccoli<br>soup and<br>wholemeal bread<br>rolls. Excellent!<br>ADD 3<br>POINTS | 22<br>You stop at<br>Treats to get jam<br>doughnuts.<br>LOSE 3<br>POINTS                   | 23<br>Chips for a quick<br>snack. Too much<br>fat!<br>LOSE 3<br>POINTS          | 24<br>Strawberry<br>smoothie made<br>with fresh<br>strawberry and<br>low fat yogurt<br>for a snack.<br>ADD 2<br>POINTS           | 25<br>Wholemeal salad<br>sandwiches.<br>Good!<br>ADD 3<br>POINTS                     |
| alth Game - "Food                                                                                                                                                                                                   | 31<br>You get a jam<br>doughnuts on<br>your way home.<br>LOSE 3<br>POINTS                     | 32<br>Frozen low fat<br>yogurt with fresh<br>fruit for a quick<br>snack.<br>ADD 1<br>POINT | 33<br>Mexican burger<br>and chips for<br>dinner.<br>LOSE 3<br>POINTS            | 34<br>Wholemeal pizza<br>with fresh<br>tomatoes.<br>Delicious!<br>ADD 2<br>POINTS                                                | 35<br>Carrot soup with<br>wholemeal<br>baguette for<br>dinner.<br>ADD 2<br>POINTS    |

© 2012 Mantra Lingua: all rights reserved. No copying without permission www.mantralingua.com (This is the right half of the game board. Glue to the left one, mount or laminate.)

| (Inis is the right half of the game board. Glue to the left one, mount of laminate.) |                                                                                                                                                                                                                                                                         |                                                                                                                                                                                                                                                                                                                                                                                                                                                                                                    |                                                                                                                                                                                                                                                                                                                                                                                                                                                                                                                                                                                                                                                                         |  |  |  |  |
|--------------------------------------------------------------------------------------|-------------------------------------------------------------------------------------------------------------------------------------------------------------------------------------------------------------------------------------------------------------------------|----------------------------------------------------------------------------------------------------------------------------------------------------------------------------------------------------------------------------------------------------------------------------------------------------------------------------------------------------------------------------------------------------------------------------------------------------------------------------------------------------|-------------------------------------------------------------------------------------------------------------------------------------------------------------------------------------------------------------------------------------------------------------------------------------------------------------------------------------------------------------------------------------------------------------------------------------------------------------------------------------------------------------------------------------------------------------------------------------------------------------------------------------------------------------------------|--|--|--|--|
| 7                                                                                    | 8                                                                                                                                                                                                                                                                       | 9                                                                                                                                                                                                                                                                                                                                                                                                                                                                                                  | 10                                                                                                                                                                                                                                                                                                                                                                                                                                                                                                                                                                                                                                                                      |  |  |  |  |
| Traditional Irish<br>jacket potato<br>and salad for<br>lunch. Excellent!             | You have been<br>offered some<br>creamy cakes to<br>taste but you<br>said no. Well                                                                                                                                                                                      | Home made<br>vegetable soup<br>with wholemeal<br>bread rolls. Yum!                                                                                                                                                                                                                                                                                                                                                                                                                                 | You buy some<br>crisps for a<br>snack.<br>Too much fat!                                                                                                                                                                                                                                                                                                                                                                                                                                                                                                                                                                                                                 |  |  |  |  |
| ADD 3<br>POINTS                                                                      | done!<br>ADD 2<br>POINTS                                                                                                                                                                                                                                                | ADD 4<br>POINTS                                                                                                                                                                                                                                                                                                                                                                                                                                                                                    | LOSE 3<br>POINTS                                                                                                                                                                                                                                                                                                                                                                                                                                                                                                                                                                                                                                                        |  |  |  |  |
| 17                                                                                   | 18                                                                                                                                                                                                                                                                      | 19                                                                                                                                                                                                                                                                                                                                                                                                                                                                                                 | 20                                                                                                                                                                                                                                                                                                                                                                                                                                                                                                                                                                                                                                                                      |  |  |  |  |
| You get a<br>wholemeal fruit<br>crumble at<br>Anne's Bakery.                         | Three chocolate<br>biscuits for a<br>quick snack!                                                                                                                                                                                                                       | Hot chocolate on<br>your way home.                                                                                                                                                                                                                                                                                                                                                                                                                                                                 | Wholemeal<br>sandwich and<br>salad. Good<br>choice!                                                                                                                                                                                                                                                                                                                                                                                                                                                                                                                                                                                                                     |  |  |  |  |
| ·                                                                                    | LOSE 4<br>POINTS                                                                                                                                                                                                                                                        | POINTS                                                                                                                                                                                                                                                                                                                                                                                                                                                                                             | ADD 3                                                                                                                                                                                                                                                                                                                                                                                                                                                                                                                                                                                                                                                                   |  |  |  |  |
| POINTS                                                                               |                                                                                                                                                                                                                                                                         |                                                                                                                                                                                                                                                                                                                                                                                                                                                                                                    | POINTS                                                                                                                                                                                                                                                                                                                                                                                                                                                                                                                                                                                                                                                                  |  |  |  |  |
| 27                                                                                   | 28                                                                                                                                                                                                                                                                      | 29                                                                                                                                                                                                                                                                                                                                                                                                                                                                                                 | 30                                                                                                                                                                                                                                                                                                                                                                                                                                                                                                                                                                                                                                                                      |  |  |  |  |
| Organic Jacket<br>potato with<br>salad. Good!                                        | Vegetable risotto<br>with wholemeal<br>rice. Excellent<br>choice!                                                                                                                                                                                                       | Low fat crisps<br>for a quick<br>snack.                                                                                                                                                                                                                                                                                                                                                                                                                                                            | Hamburger and<br>chips for dinner.<br>Too much fat!                                                                                                                                                                                                                                                                                                                                                                                                                                                                                                                                                                                                                     |  |  |  |  |
| ADD 3<br>POINTS                                                                      | ADD 3<br>POINTS                                                                                                                                                                                                                                                         | ADD 1<br>POINT                                                                                                                                                                                                                                                                                                                                                                                                                                                                                     | LOSE 3<br>POINTS                                                                                                                                                                                                                                                                                                                                                                                                                                                                                                                                                                                                                                                        |  |  |  |  |
| 37                                                                                   |                                                                                                                                                                                                                                                                         |                                                                                                                                                                                                                                                                                                                                                                                                                                                                                                    |                                                                                                                                                                                                                                                                                                                                                                                                                                                                                                                                                                                                                                                                         |  |  |  |  |
|                                                                                      |                                                                                                                                                                                                                                                                         |                                                                                                                                                                                                                                                                                                                                                                                                                                                                                                    |                                                                                                                                                                                                                                                                                                                                                                                                                                                                                                                                                                                                                                                                         |  |  |  |  |
| FINISH                                                                               |                                                                                                                                                                                                                                                                         |                                                                                                                                                                                                                                                                                                                                                                                                                                                                                                    |                                                                                                                                                                                                                                                                                                                                                                                                                                                                                                                                                                                                                                                                         |  |  |  |  |
|                                                                                      | raditional Irish<br>jacket potato<br>and salad for<br>Junch. Excellent!<br>ADD 3<br>POINTS<br>I<br>Vou get a<br>wholemeal fruit<br>crumble at<br>Anne's Bakery.<br>Jovely!<br>ADD 4<br>POINTS<br>Q7<br>Organic Jacket<br>potato with<br>salad. Good!<br>ADD 3<br>POINTS | 78Traditional Irish<br>jacket potato<br>and salad for<br>Iunch. Excellent!You have been<br>offered some<br>creamy cakes to<br>taste but you<br>said no. Well<br>done!ADD 3<br>POINTS1817718You get a<br>wholemeal fruit<br>crumble at<br>Anne's Bakery.<br>Lovely!Three chocolate<br>biscuits for a<br>quick snack!ADD 4<br>POINTSLOSE 4<br>POINTS0rganic Jacket<br>potato with<br>salad. Good!Vegetable risotto<br>with wholemeal<br>rice. Excellent<br>choice!ADD 3<br>POINTSADD 3<br>POINTS3737 | 789Traditional Irish<br>jacket potato<br>and salad for<br>lunch. Excellent!You have been<br>offered some<br>creamy cakes to<br>taste but you<br>said no. Well<br>done!<br>ADD 2<br>POINTSHome made<br>vegetable soup<br>with wholemeal<br>ADD 4<br>POINTS171819You get a<br>wholemeal fruit<br>crumble at<br>Lovely!Inree chocolate<br>biscuits for a<br>quick snack!<br>LOSE 4<br>POINTS19272829Organic Jacket<br>potato with<br>salad. Good!Vegetable risotto<br>rice. Excellent<br>choice!29ADD 3<br>POINTSVegetable risotto<br>rice. Excellent<br>choice!Low fat crisps<br>for a quick<br>snack.<br>ADD 1<br>POINTS3737Integetable risotto<br>pointsADD 1<br>POINTS |  |  |  |  |