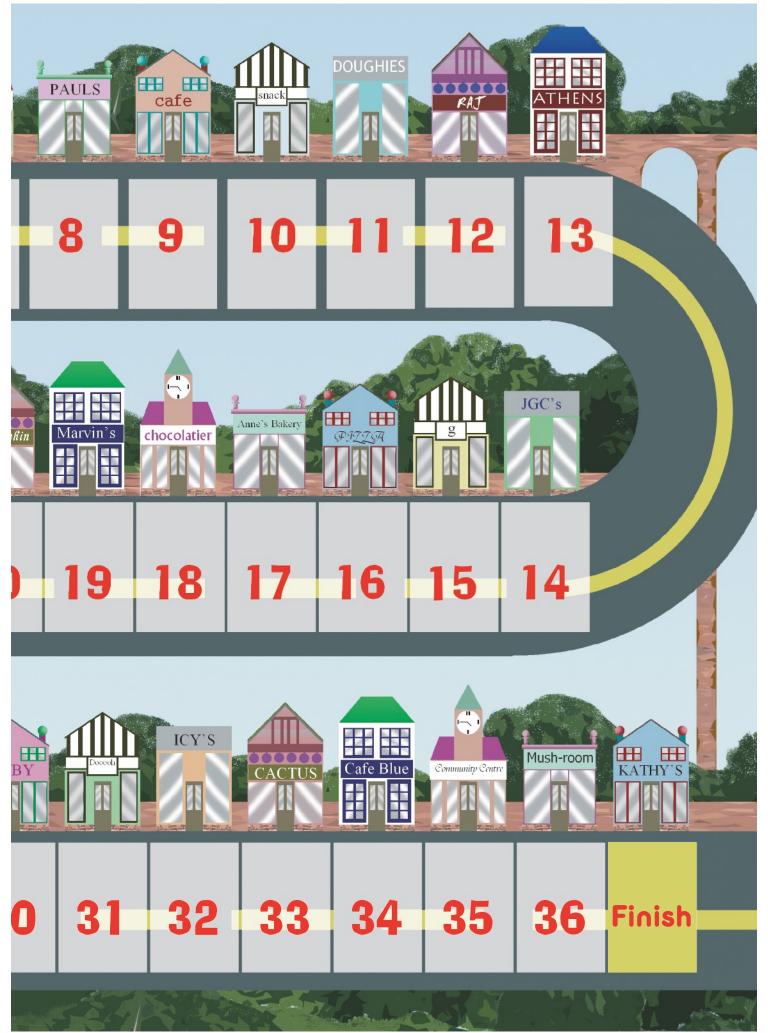

Health Game - "Food hops" Board

© 2012 Mantra Lingua: all rights reserved. No copying without permission www.mantralingua.com (This is the right half of the game board. Glue to the left one, mount or laminate.)

| alingua.com<br>- laminate.)                                                                                                                                                                                         | 1                                                                                             | 2                                                                                          | 3                                                                               | 4                                                                                                                                | 5                                                                                    |
|---------------------------------------------------------------------------------------------------------------------------------------------------------------------------------------------------------------------|-----------------------------------------------------------------------------------------------|--------------------------------------------------------------------------------------------|---------------------------------------------------------------------------------|----------------------------------------------------------------------------------------------------------------------------------|--------------------------------------------------------------------------------------|
| © 2012 Mantra Lingua: all rights reserved. No copying without permission www.mantralingua.com<br>(This is the left half of the game board. Cut along the dotted line and glue to the right one, mount or laminate.) | START                                                                                         | Wholemeal toast<br>for breakfast.<br>ADD 3<br>POINTS                                       | Caramel bar for<br>break time.<br>LOSE 2<br>POINTS                              | The Grocery is<br>selling fruits and<br>vegetables. You<br>buy an apple for<br>a morning snack.<br>Excellent!<br>ADD 2<br>POINTS | Chips for lunch<br>Too much fat!<br>LOSE 4<br>POINTS                                 |
| © 2012 Mantra Lingua: all rights re<br>(This is the left half of the game board. Cut along                                                                                                                          | 11<br>Jam doughnuts<br>after lunch. Oh<br>dear!<br>LOSE 3<br>POINTS                           | 12<br>Vegetable carry<br>with wholemeal<br>rice. Excellent!<br>ADD 4<br>POINT              | 13<br>Low fat Greek<br>yogurt for a<br>quick snack.<br>Good!<br>ADD 3<br>POINTS | 14<br>Hamburger and<br>chips for dinner.<br>Oh dear!!<br>LOSE 3<br>POINTS                                                        | 15<br>Homemade<br>lentils soup with<br>wholemeal<br>baguette. Yum<br>ADD 4<br>POINTS |
| Choice" Board                                                                                                                                                                                                       | 21<br>Organic broccoli<br>soup and<br>wholemeal bread<br>rolls. Excellent!<br>ADD 3<br>POINTS | 22<br>You stop at<br>Treats to get jam<br>doughnuts.<br>LOSE 3<br>POINTS                   | 23<br>Chips for a quick<br>snack. Too much<br>fat!<br>LOSE 3<br>POINTS          | 24<br>Strawberry<br>smoothie made<br>with fresh<br>strawberry and<br>low fat yogurt<br>for a snack.<br>ADD 2<br>POINTS           | 25<br>Wholemeal salad<br>sandwiches.<br>Good!<br>ADD 3<br>POINTS                     |
| alth Game - "Food                                                                                                                                                                                                   | 31<br>You get a jam<br>doughnuts on<br>your way home.<br>LOSE 3<br>POINTS                     | 32<br>Frozen low fat<br>yogurt with fresh<br>fruit for a quick<br>snack.<br>ADD 1<br>POINT | 33<br>Mexican burger<br>and chips for<br>dinner.<br>LOSE 3<br>POINTS            | 34<br>Wholemeal pizza<br>with fresh<br>tomatoes.<br>Delicious!<br>ADD 2<br>POINTS                                                | 35<br>Carrot soup with<br>wholemeal<br>baguette for<br>dinner.<br>ADD 2<br>POINTS    |

© 2012 Mantra Lingua: all rights reserved. No copying without permission www.mantralingua.com (This is the right half of the game board. Glue to the left one, mount or laminate.)

| (Inis is the right half of the game board. Glue to the left one, mount of laminate.) |                                                                                                                                                                                                                                                                         |                                                                                                                                                                                                                                                                                                                                                                                                                                                                                                    |                                                                                                                                                                                                                                                                                                                                                                                                                                                                                                                                                                                                                                                                         |  |  |  |  |
|--------------------------------------------------------------------------------------|-------------------------------------------------------------------------------------------------------------------------------------------------------------------------------------------------------------------------------------------------------------------------|----------------------------------------------------------------------------------------------------------------------------------------------------------------------------------------------------------------------------------------------------------------------------------------------------------------------------------------------------------------------------------------------------------------------------------------------------------------------------------------------------|-------------------------------------------------------------------------------------------------------------------------------------------------------------------------------------------------------------------------------------------------------------------------------------------------------------------------------------------------------------------------------------------------------------------------------------------------------------------------------------------------------------------------------------------------------------------------------------------------------------------------------------------------------------------------|--|--|--|--|
| 7                                                                                    | 8                                                                                                                                                                                                                                                                       | 9                                                                                                                                                                                                                                                                                                                                                                                                                                                                                                  | 10                                                                                                                                                                                                                                                                                                                                                                                                                                                                                                                                                                                                                                                                      |  |  |  |  |
| Traditional Irish<br>jacket potato<br>and salad for<br>lunch. Excellent!             | You have been<br>offered some<br>creamy cakes to<br>taste but you<br>said no. Well                                                                                                                                                                                      | Home made<br>vegetable soup<br>with wholemeal<br>bread rolls. Yum!                                                                                                                                                                                                                                                                                                                                                                                                                                 | You buy some<br>crisps for a<br>snack.<br>Too much fat!                                                                                                                                                                                                                                                                                                                                                                                                                                                                                                                                                                                                                 |  |  |  |  |
| ADD 3<br>POINTS                                                                      | done!<br>ADD 2<br>POINTS                                                                                                                                                                                                                                                | ADD 4<br>POINTS                                                                                                                                                                                                                                                                                                                                                                                                                                                                                    | LOSE 3<br>POINTS                                                                                                                                                                                                                                                                                                                                                                                                                                                                                                                                                                                                                                                        |  |  |  |  |
| 17                                                                                   | 18                                                                                                                                                                                                                                                                      | 19                                                                                                                                                                                                                                                                                                                                                                                                                                                                                                 | 20                                                                                                                                                                                                                                                                                                                                                                                                                                                                                                                                                                                                                                                                      |  |  |  |  |
| You get a<br>wholemeal fruit<br>crumble at<br>Anne's Bakery.                         | Three chocolate<br>biscuits for a<br>quick snack!                                                                                                                                                                                                                       | Hot chocolate on<br>your way home.                                                                                                                                                                                                                                                                                                                                                                                                                                                                 | Wholemeal<br>sandwich and<br>salad. Good<br>choice!                                                                                                                                                                                                                                                                                                                                                                                                                                                                                                                                                                                                                     |  |  |  |  |
| ·                                                                                    | LOSE 4<br>POINTS                                                                                                                                                                                                                                                        | POINTS                                                                                                                                                                                                                                                                                                                                                                                                                                                                                             | ADD 3                                                                                                                                                                                                                                                                                                                                                                                                                                                                                                                                                                                                                                                                   |  |  |  |  |
| POINTS                                                                               |                                                                                                                                                                                                                                                                         |                                                                                                                                                                                                                                                                                                                                                                                                                                                                                                    | POINTS                                                                                                                                                                                                                                                                                                                                                                                                                                                                                                                                                                                                                                                                  |  |  |  |  |
| 27                                                                                   | 28                                                                                                                                                                                                                                                                      | 29                                                                                                                                                                                                                                                                                                                                                                                                                                                                                                 | 30                                                                                                                                                                                                                                                                                                                                                                                                                                                                                                                                                                                                                                                                      |  |  |  |  |
| Organic Jacket<br>potato with<br>salad. Good!                                        | Vegetable risotto<br>with wholemeal<br>rice. Excellent<br>choice!                                                                                                                                                                                                       | Low fat crisps<br>for a quick<br>snack.                                                                                                                                                                                                                                                                                                                                                                                                                                                            | Hamburger and<br>chips for dinner.<br>Too much fat!                                                                                                                                                                                                                                                                                                                                                                                                                                                                                                                                                                                                                     |  |  |  |  |
| ADD 3<br>POINTS                                                                      | ADD 3<br>POINTS                                                                                                                                                                                                                                                         | ADD 1<br>POINT                                                                                                                                                                                                                                                                                                                                                                                                                                                                                     | LOSE 3<br>POINTS                                                                                                                                                                                                                                                                                                                                                                                                                                                                                                                                                                                                                                                        |  |  |  |  |
| 37                                                                                   |                                                                                                                                                                                                                                                                         |                                                                                                                                                                                                                                                                                                                                                                                                                                                                                                    |                                                                                                                                                                                                                                                                                                                                                                                                                                                                                                                                                                                                                                                                         |  |  |  |  |
|                                                                                      |                                                                                                                                                                                                                                                                         |                                                                                                                                                                                                                                                                                                                                                                                                                                                                                                    |                                                                                                                                                                                                                                                                                                                                                                                                                                                                                                                                                                                                                                                                         |  |  |  |  |
| FINISH                                                                               |                                                                                                                                                                                                                                                                         |                                                                                                                                                                                                                                                                                                                                                                                                                                                                                                    |                                                                                                                                                                                                                                                                                                                                                                                                                                                                                                                                                                                                                                                                         |  |  |  |  |
|                                                                                      | raditional Irish<br>jacket potato<br>and salad for<br>Junch. Excellent!<br>ADD 3<br>POINTS<br>I<br>Vou get a<br>wholemeal fruit<br>crumble at<br>Anne's Bakery.<br>Jovely!<br>ADD 4<br>POINTS<br>Q7<br>Organic Jacket<br>potato with<br>salad. Good!<br>ADD 3<br>POINTS | 78Traditional Irish<br>jacket potato<br>and salad for<br>Iunch. Excellent!You have been<br>offered some<br>creamy cakes to<br>taste but you<br>said no. Well<br>done!ADD 3<br>POINTS1817718You get a<br>wholemeal fruit<br>crumble at<br>Anne's Bakery.<br>Lovely!Three chocolate<br>biscuits for a<br>quick snack!ADD 4<br>POINTSLOSE 4<br>POINTS0rganic Jacket<br>potato with<br>salad. Good!Vegetable risotto<br>with wholemeal<br>rice. Excellent<br>choice!ADD 3<br>POINTSADD 3<br>POINTS3737 | 789Traditional Irish<br>jacket potato<br>and salad for<br>lunch. Excellent!You have been<br>offered some<br>creamy cakes to<br>taste but you<br>said no. Well<br>done!<br>ADD 2<br>POINTSHome made<br>vegetable soup<br>with wholemeal<br>ADD 4<br>POINTS171819You get a<br>wholemeal fruit<br>crumble at<br>Lovely!Inree chocolate<br>biscuits for a<br>quick snack!<br>LOSE 4<br>POINTS19272829Organic Jacket<br>potato with<br>salad. Good!Vegetable risotto<br>rice. Excellent<br>choice!29ADD 3<br>POINTSVegetable risotto<br>rice. Excellent<br>choice!Low fat crisps<br>for a quick<br>snack.<br>ADD 1<br>POINTS3737Integetable risotto<br>pointsADD 1<br>POINTS |  |  |  |  |