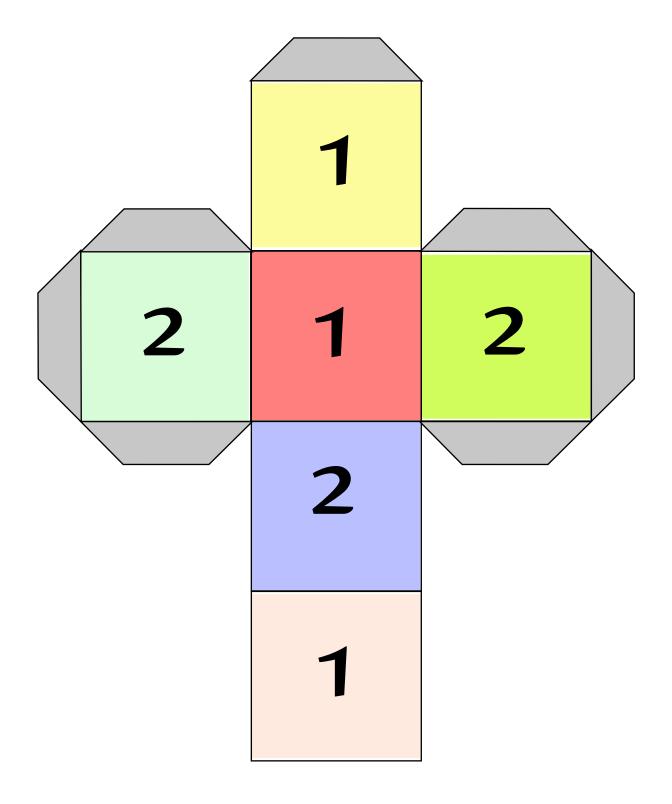

**Collaborative Learning** 

You can use this template to make up a dice.

If you place a ball of cotton wool inside your cardboard dice, it will roll better!

Health Game - Counters

 $\ensuremath{\mathbb{C}}$  2012 Mantra Lingua: all rights reserved. No copying without permission www.mantralingua.com